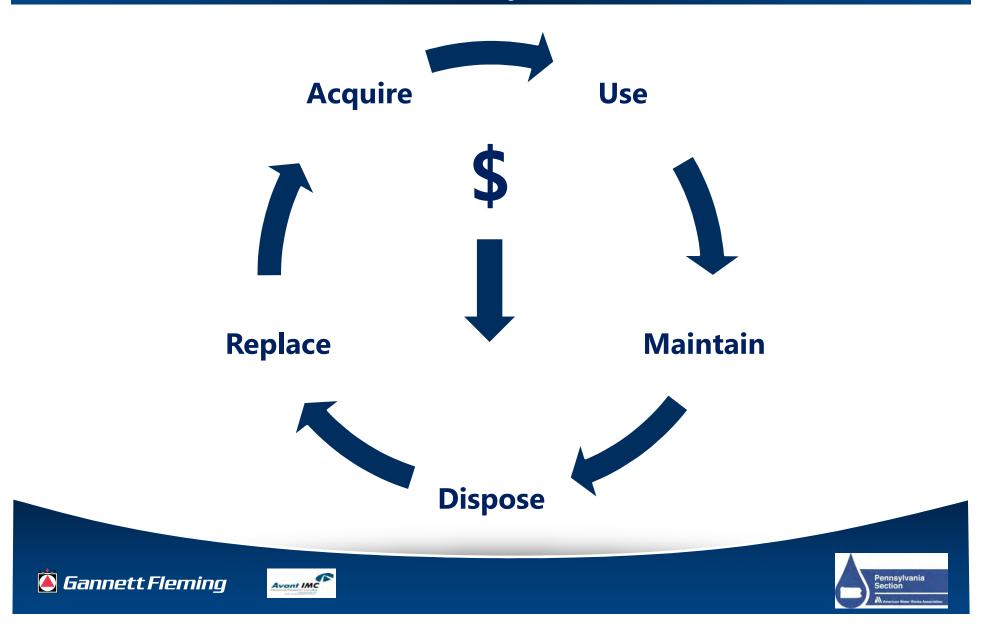

#### Asset Management - The Business Process Between the Current and Future State