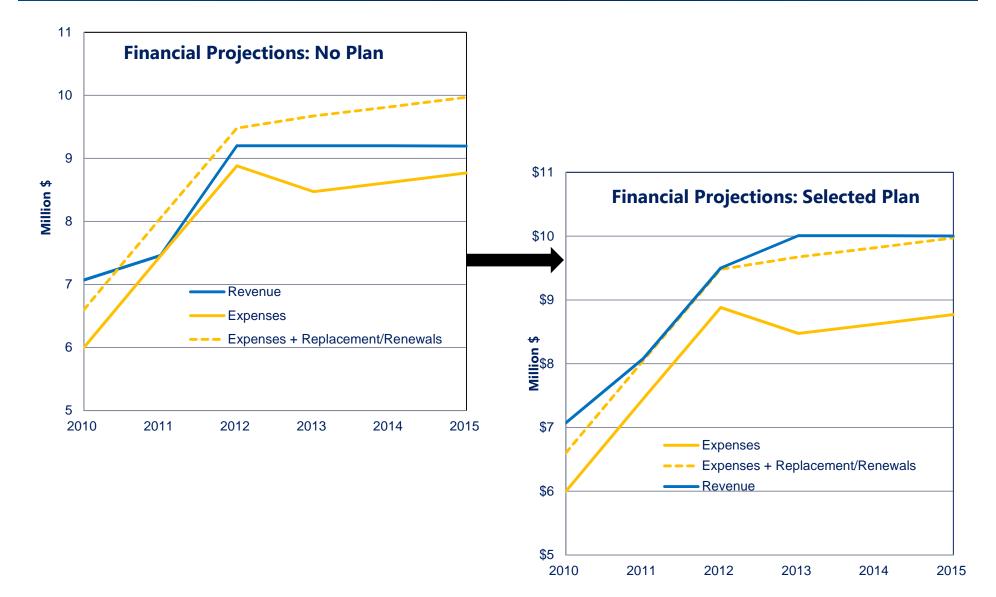

|     | 11240    | 4                   | 1                     | 0               | 9                         | 2                          | 18              |
|                  |     | 11241    | 3                   | 1                     | 1               | 5                         | 2                          | 5               |
|                  |     | 11242    | 1                   | 1                     | 0               | 2                         | 1                          | 2               |
|                  |     |          | Replace<br>ewal Pr  | ement<br>ogram        |                 |                           |                            |                 |

#### **Asset Registry**

Ivania

#### Stage 4: Plan for Rate Increases to Establish Sound Financial Plan



## **Hazleton Benefits from SBAM**

- 1. Establishes "Buy-in" of Asset Management Process
- 2. Establishes Common Strategic Plan Across Tracks
- 3. Allows Bite-size Implementation for Sustainable Solution
- 4. Improved Financial Health
- 5. Planning for Routine Replacements & Renewals



#### **Strategic Business Asset Management for Successful Implementation of the Asset Management Process**

- 1. Industry Drivers Require Strategic Business Planning Approach to Managing Assets.
- 2. Asset Management is a Process, not a task or tool...
- 3. SBAM overcomes Asset Management Pitfalls for Successful Process Implementation.





#### Mike Brown: mtbrown@gfnet.com

Bill Allis:wallis@gfnet.comMark Pickering:mpickering@gfnet.comJim Brock:jbrock@avantimc.com



Excellence Delivered As Promised

🏅