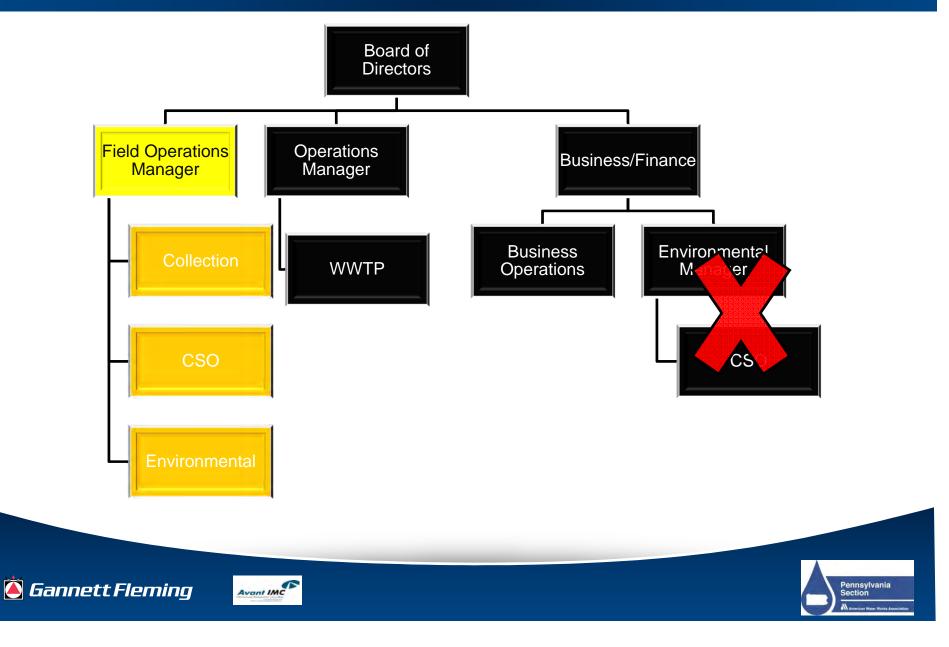

ally-Sound Long Term Operation



#### **Coordinated Effort Leads to Effective, Multi-Faceted Strategic Business Plan**



## **Strategic Business Plan**

## **SBAM Case Study: Hazleton, PA**

#### **Current State:**

- Regional Treatment Authority
- BOD & 2 Management Tracks
- Serve 80,000, with flat Growth
- Recently Upgraded
  11 mgd WWTP
- Deficient Financial Plan









#### Future Significant Changes Reinforce Need for Strategic Business Plan

#### Future State:

- Addressing Regulatory Orders
- Acquiring Collection System with Unknown Condition
- Organizational
  Strengthening
- State of Condition Adequacy
- Sound Financial Plan





#### **Stage 1: Facilitated Workshops to Establish Management Strategy**



#### Stage 2: Organizational Strengthening to Address Acquisition Needs



#### Stage 3: EPA Spreadsheet Tool for Initiation of Infrastructure Management Plan

|                  |     | Asset ID | Condition<br>Rating | Reliability<br>Rating | Redundancy<br>% | Probability<br>of Failure | Consequenc<br>e of Failure | Asset<br>Rating |
|------------------|-----|----------|---------------------|-----------------------|-----------------|---------------------------|----------------------------|-----------------|
|                  |     | 11234    | 4                   | 1                     | 0               | 4                         | 5                          | 20              |
| Asset Inventory  | y ) | 11235    | 3                   | 1                     | 0               | 4                         | 5                          | 20              |
| Лар