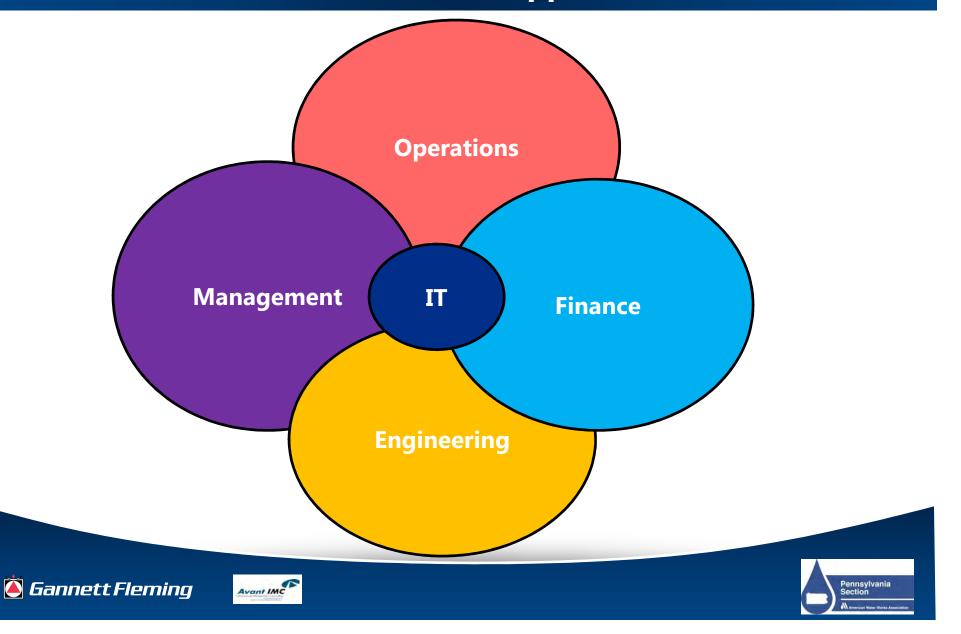

#### Effective Asset Management Requires A Collaborative Approach

#### Effective Asset Management is a Process, not a Project...