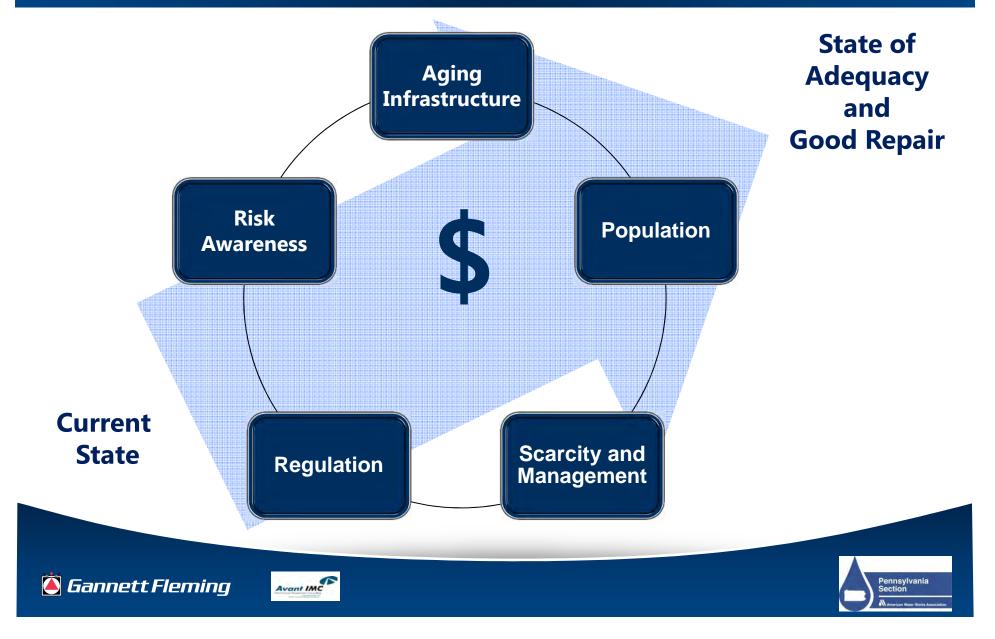

#### Asset Management - The Business Process Between the Current and Future State