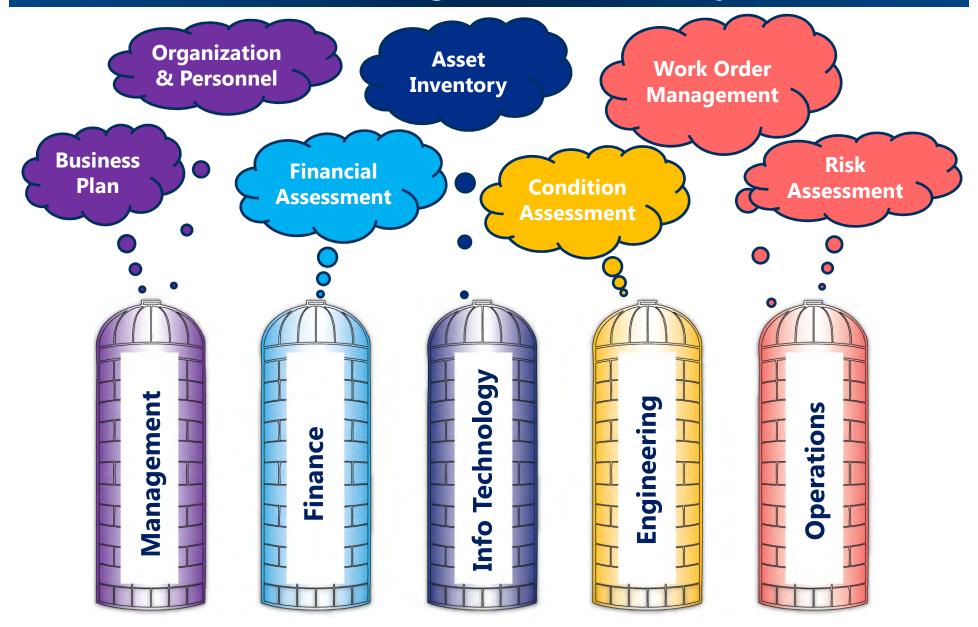

#### Asset Management Means Different Things to Different People

#### Effective Asset Management Requires A Collaborative Approach