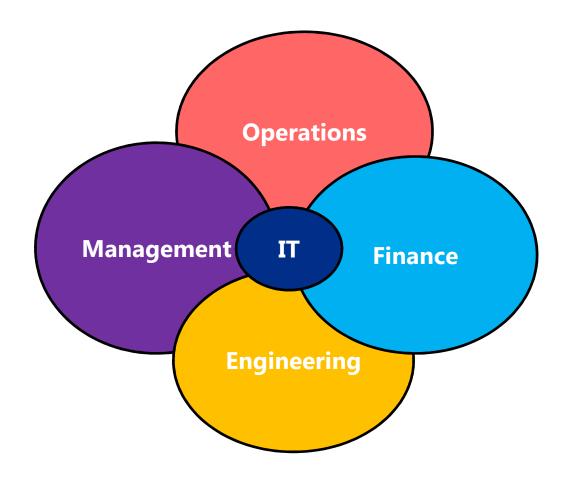

#### Effective Asset Management Requires A Collaborative Approach

#### Effective Asset Management is a Process, not a Project...