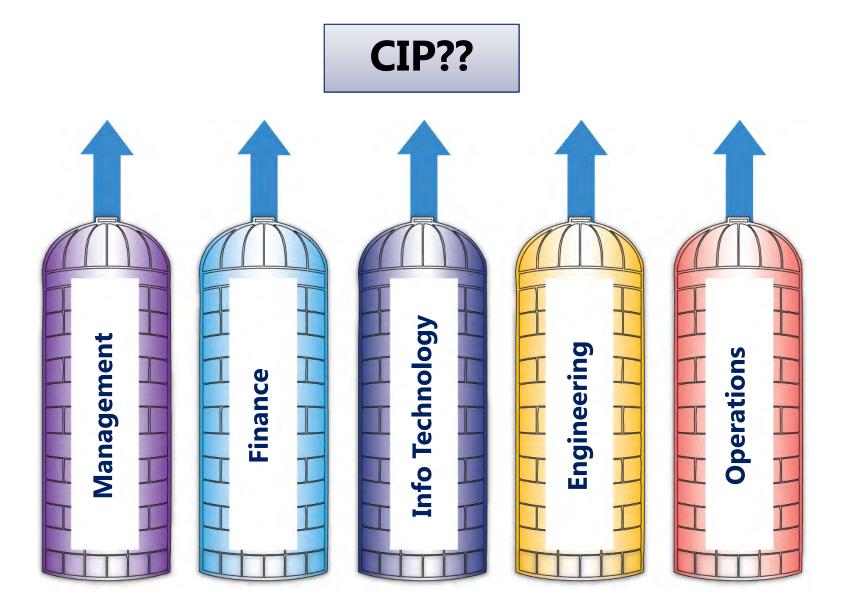

#### Effective Asset Management Requires A Collaborative Approach

#### Effective Asset Management is a Process, not a Project...